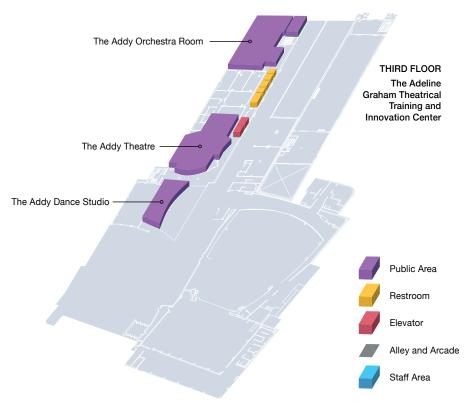

#### The Addy

The Adeline Graham Theatrical Training and Innovation Center (The Addy) is the new creative space on the 3rd floor of Proctors where students are nurtured, challenged and encouraged to explore, create, experiment and take risks in order to grow at their own pace. The 12,000-square foot center includes a black box theatre and small and large rehearsal spaces, and is home to the Empire State Youth Orchestra's CHIME program. For more information, visit school.proctors.org/the-adeline-graham/ The quality of instruction and training you have come to expect from Proctors decades-long legacy will be delivered here.